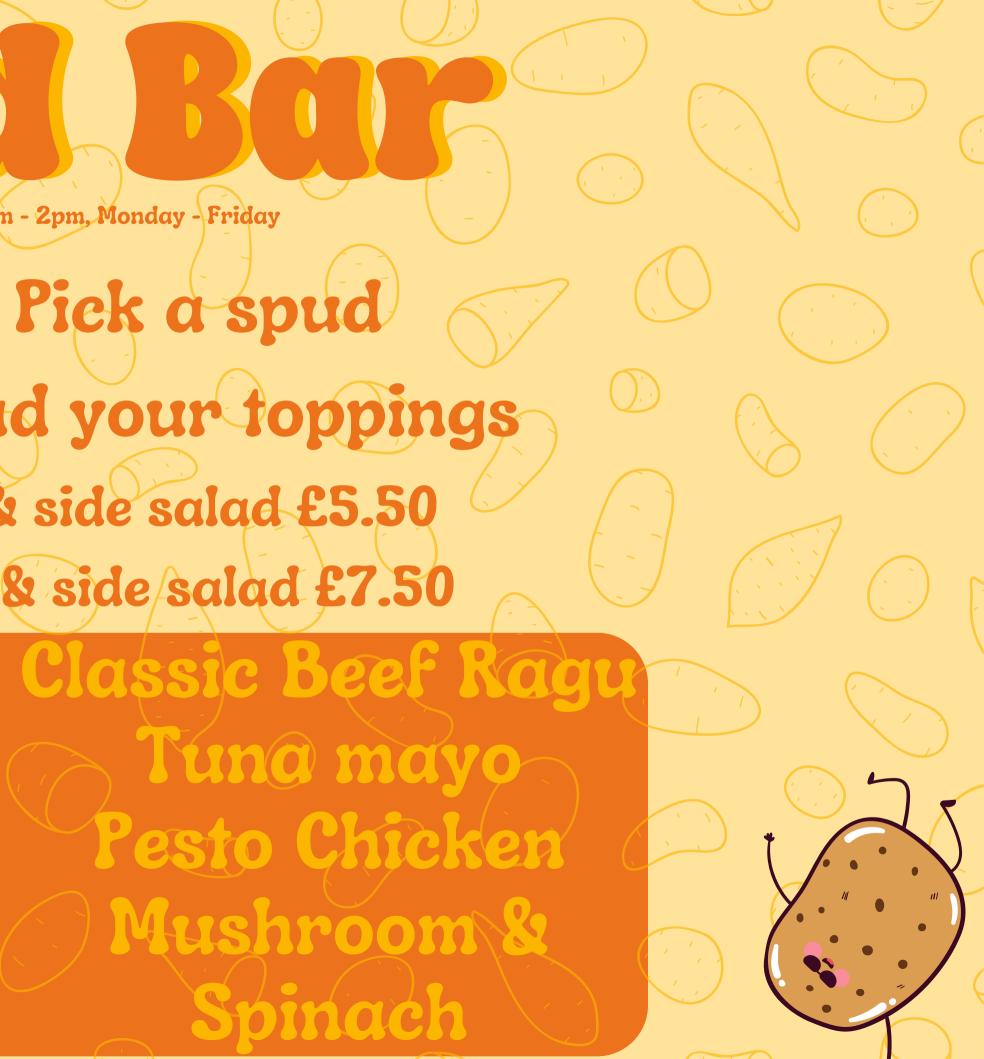

### **TWO SLICES OF TOAST £2.00**

Toppings 50p each

**SERVICE TIMES: 8AM - 11AM** 

Service times: 11.30am - 2pm, Monday - Friday

Step One - Pick a spud Step Two - Load your toppings One topping & side salad £5.50 Two toppings & side salad £7.50

Cheese Coleslaw Chickpea & Tomato Cyrry

Baked beans

Service times: Monday - Friday | 11.30am - 2pm